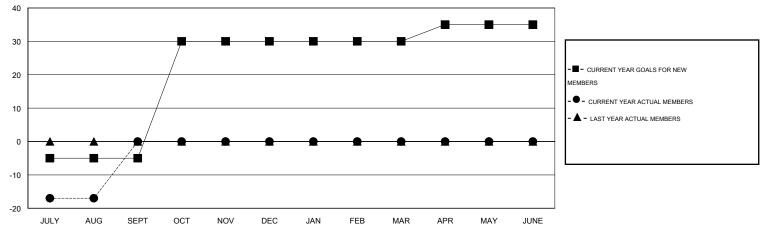

## LOCATION WEST VIRGINIA

GMT CA 1

| Clubs                        |                  |           |                  |                  | Members                      |                    |                                     |                    |                  |  |
|------------------------------|------------------|-----------|------------------|------------------|------------------------------|--------------------|-------------------------------------|--------------------|------------------|--|
| RESULTS FOR 2015-2016        |                  |           |                  |                  | RESULTS FOR 2015-2016        |                    |                                     |                    |                  |  |
| QUARTER                      | NEW CLUB<br>GOAL | NEW CLUBS | DROPPED<br>CLUBS | NET<br>GAIN/LOSS | QUARTER                      | NEW MEMBER<br>GOAL | CHARTER AND<br>NEW MEMBERS<br>ADDED | DROPPED<br>MEMBERS | NET<br>GAIN/LOSS |  |
| JULY/AUG/SEPT<br>OCT/NOV/DEC | 0<br>1           | 0<br>0    | 0<br>0           | 0<br>0           | JULY/AUG/SEPT<br>OCT/NOV/DEC | -5<br>35           | 31<br>0                             | 48<br>0            | -17<br>0         |  |
| JAN/FEB/MAR<br>APR/MAY/JUNE  | 0<br>1           | 0<br>0    | 0<br>0           | 0                | JAN/FEB/MAR<br>APR/MAY/JUNE  | 0<br>5             | 0<br>0                              | 0<br>0             | 0<br>0           |  |