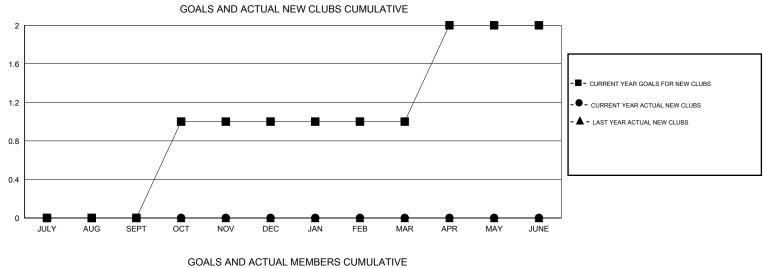

## LOCATION WEST VIRGINIA

GMT CA 1

| Clubs                        |                  |           |                  |                  | Members                      |                    |                                     |                    |                  |  |
|------------------------------|------------------|-----------|------------------|------------------|------------------------------|--------------------|-------------------------------------|--------------------|------------------|--|
| RESULTS FOR 2015-2016        |                  |           |                  |                  | RESULTS FOR 2015-2016        |                    |                                     |                    |                  |  |
| QUARTER                      | NEW CLUB<br>GOAL | NEW CLUBS | DROPPED<br>CLUBS | NET<br>GAIN/LOSS | QUARTER                      | NEW MEMBER<br>GOAL | CHARTER AND<br>NEW MEMBERS<br>ADDED | DROPPED<br>MEMBERS | NET<br>GAIN/LOSS |  |
| JULY/AUG/SEPT<br>OCT/NOV/DEC | 0<br>1           | 0<br>0    | 0<br>0           | 0<br>0           | JULY/AUG/SEPT<br>OCT/NOV/DEC | -5<br>35           | 31<br>0                             | 48<br>0            | -17<br>0         |  |
| JAN/FEB/MAR<br>APR/MAY/JUNE  | 0<br>1           | 0<br>0    | 0<br>0           | 0                | JAN/FEB/MAR<br>APR/MAY/JUNE  | 0<br>5             | 0<br>0                              | 0<br>0             | 0<br>0           |  |